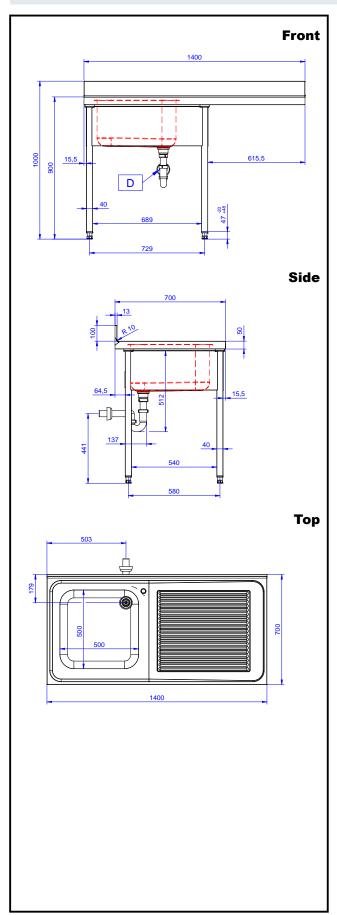

### **Key Information:**

External dimensions, Width:

133193 (NSBD1417R) 1400 mm

External dimensions, Depth:

700 mm

External dimensions, **Height:** 

1000 mm

**Upstand Dimensions,** 

100 mm

Height: **Upstand Dimensions,** 

Depth: **Upstand Dimensions,**  13 mm

Radius:

R=12

**Bowls number** 

Net weight:

500x500xH320

**Bowl dimensions Worktop thickness:** 

0 mm 37.4 kg