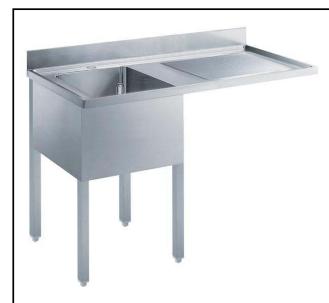

Sink unit for undercounter dishwasher with 1 bowl 600x500x320mm and right hand drainer, 1400mm

#### Item No.

Made from 304 AISI stainless steel. The 50mm high worktop in 304 AISI stainless steel, 1mm in thickness, is sound-deadened and has an overflow rim and welded corners. Integral rear upstand, h=100mm, with 10mm radius. Allround apron. Square section legs 40x40mm on 1" height-adjustable feet (+/-20mm). Bowl mm600x500x300h with overflow pipe and 2"drain hole; right hand drainer. An undercounter dishwasher can be placed under the drainer.

#### Construction

- 50 mm worktop in 304 AISI stainless steel, 10/10 in thickness with overflow rim along the top.
- 100 mm upstand with 8 mm radioused corner and 13 mm deep, designed to be used against a wall.
- Square section legs and 40 mm height-adjustable feet in 304 AISI stainless steel.
- Sink tops easily slotted onto the legs and taps are easily installed from the rear.
- Bottom part of drain left free to house an undercounter dishwasher.
- Wide range of taps are available to suit every need.
- Drainage area suitable for drying operations
- 100 mm upstand with 10 mm radioused corner and 13 mm deep, designed to be used against a wall.